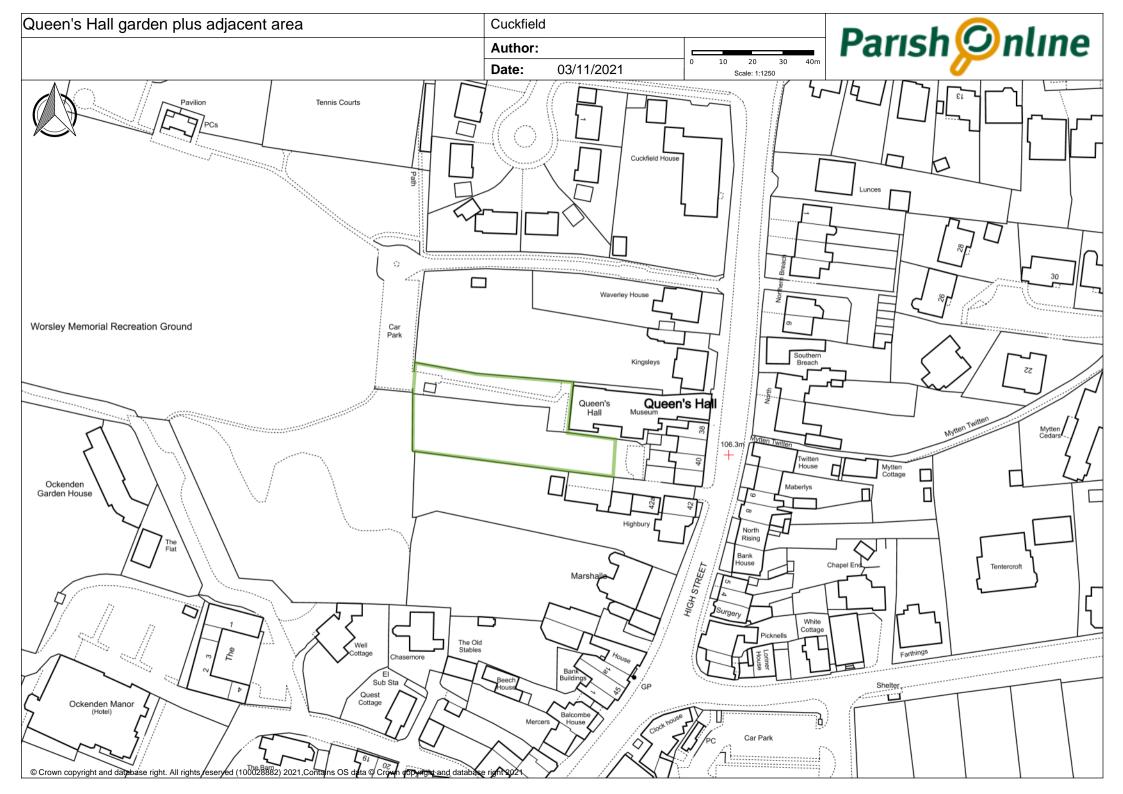

| service_team_name                                                                               |                                                                                                                                            |
|-------------------------------------------------------------------------------------------------|--------------------------------------------------------------------------------------------------------------------------------------------|
| service_email_address                                                                           |                                                                                                                                            |
| Your Details                                                                                    |                                                                                                                                            |
| Correspondence                                                                                  |                                                                                                                                            |
| Correspondence Email                                                                            |                                                                                                                                            |
| Confirm Email                                                                                   |                                                                                                                                            |
| Name                                                                                            | Cuckfield Parish Council                                                                                                                   |
| Premises licence number                                                                         | PWA0165                                                                                                                                    |
| Premises                                                                                        |                                                                                                                                            |
| Name of premises                                                                                | The Queen's Hall                                                                                                                           |
| Does your premises have a postal address?                                                       | Yes                                                                                                                                        |
| Postal address of premises or, if none, ordnance survey map reference or description            | Queens Hall High Street<br>Cuckfield West Sussex RH17 5EL                                                                                  |
| Tel: (at premises)                                                                              |                                                                                                                                            |
| Email                                                                                           |                                                                                                                                            |
| Non-domestic rateable value of premises.                                                        |                                                                                                                                            |
| <b>Current Premises Licence</b>                                                                 | •                                                                                                                                          |
| Please describe briefly,                                                                        | Add the garden to the existing licence for the Queen's Hall.                                                                               |
| the nature of the proposed variation                                                            | This will provide a licence for the garden to be used for the sale and consumption of alcohol.                                             |
|                                                                                                 | Music will only be played during wedding ceremonies, there will be no amplified or unamplified music played in the garden other than this. |
|                                                                                                 | Use of the garden will be stopped from 9pm onwards, all visitors to the hall will be asked to move inside at this time.                    |
|                                                                                                 | The licensee will provide training to all staff working at the event to ensure these guidelines are followed.                              |
|                                                                                                 | The garden will be thoroughly cleaned at the end of the event, as per the guidelines imposed for the use of the hall.                      |
| Attach the premises licence (or relevant part of it)                                            |                                                                                                                                            |
| If you have not attached the premises licence or relevant part of it, please give your reasons: |                                                                                                                                            |
| Applicant Details                                                                               |                                                                                                                                            |
| Current postal address if                                                                       |                                                                                                                                            |